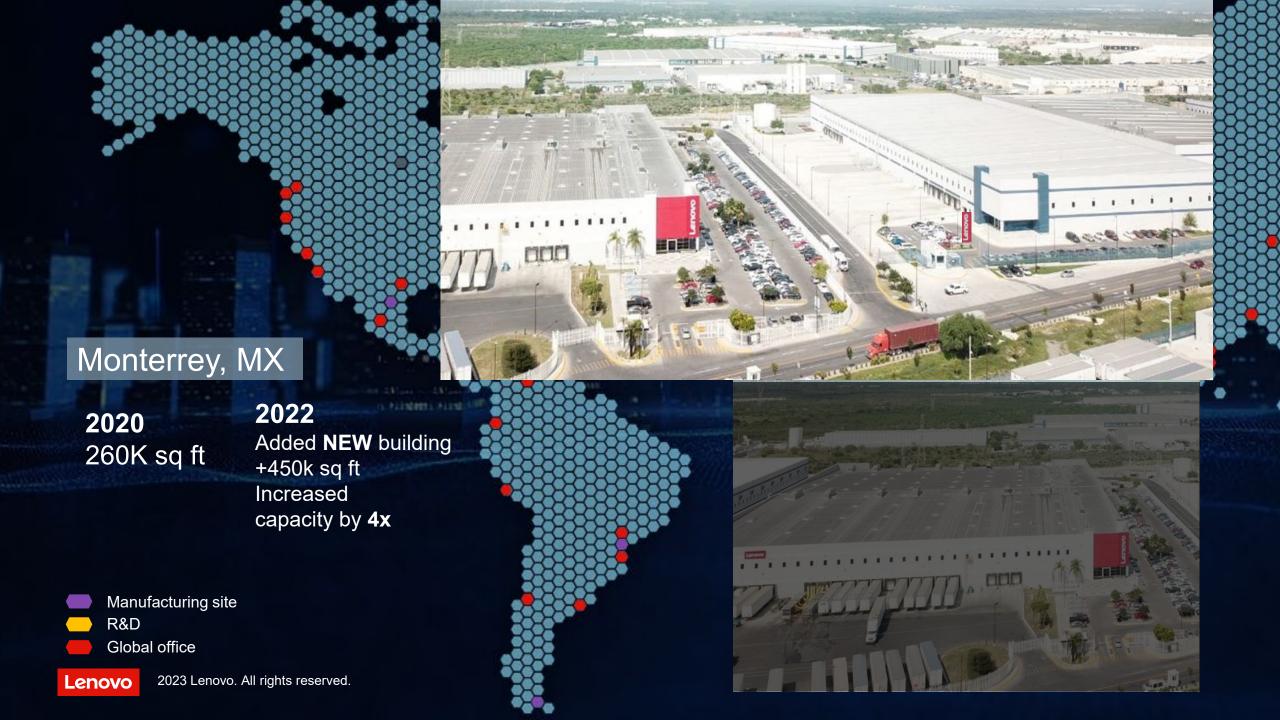

#### Global / Local Network

Hybrid manufacturing model | "Global-Local" network | Agile resilience