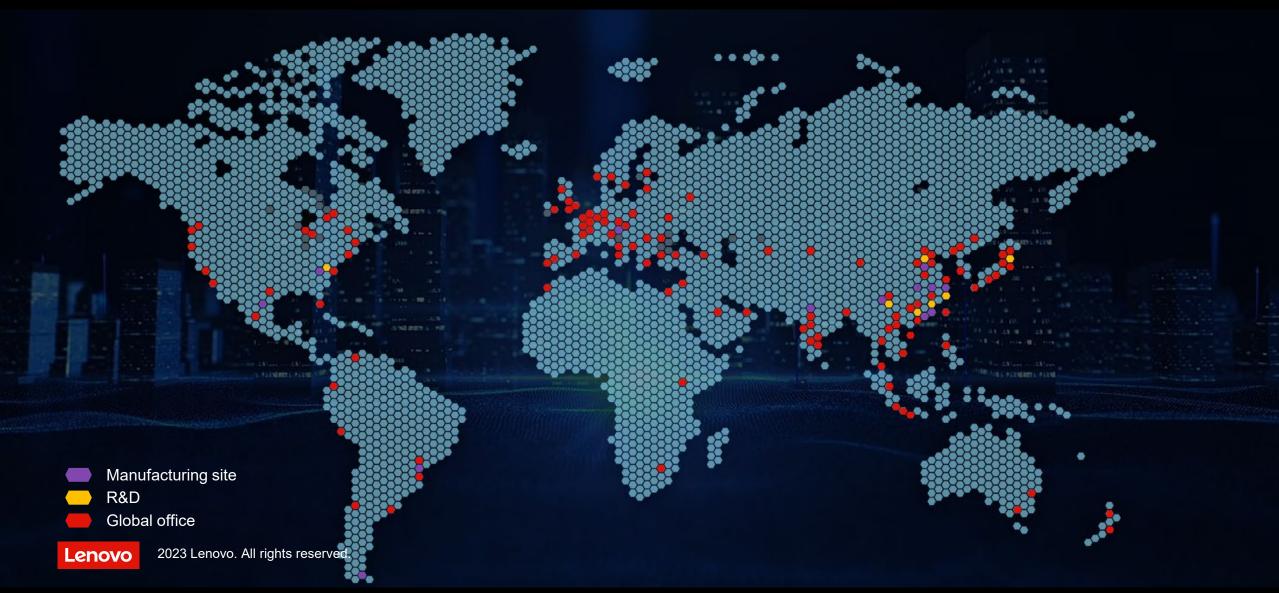

#### Global / Local Network

Hybrid manufacturing model | "Global-Local" network | Agile resilience