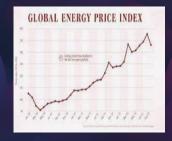

#### Disruptions 2020 – 2023. The Supply Chain 1000 year flood

**Energy Crisis** 

Global Inflation

**Pandemic** 

**The Great Chip Shortage** 

Talent Shortage

**Ports Congestion** 