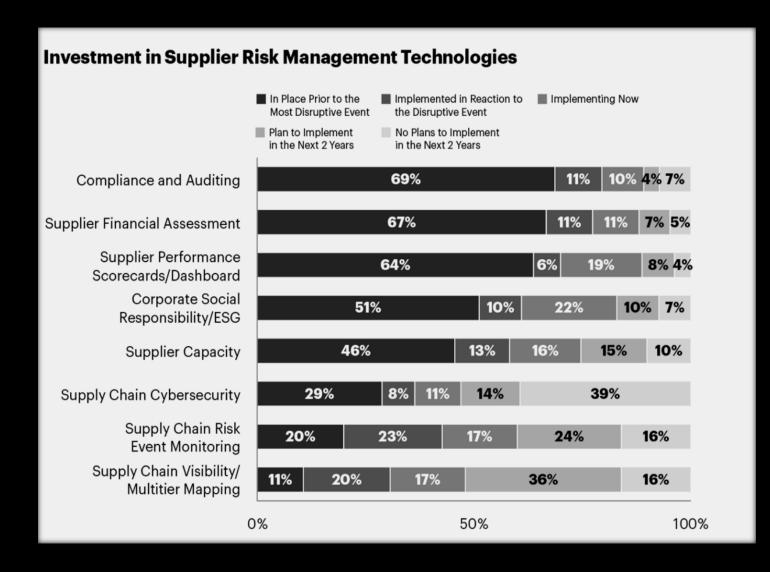

#### Organizations have a broadening interest in risk products

Organizations are progressively managing 3rd-party risk across the life cycle of the relationship, not just initial "certification"

Worldwide disruptions are driving organizations to automation and risk data subscriptions

Organizations looking for 3rdparty risk management tools to manage risk holistically