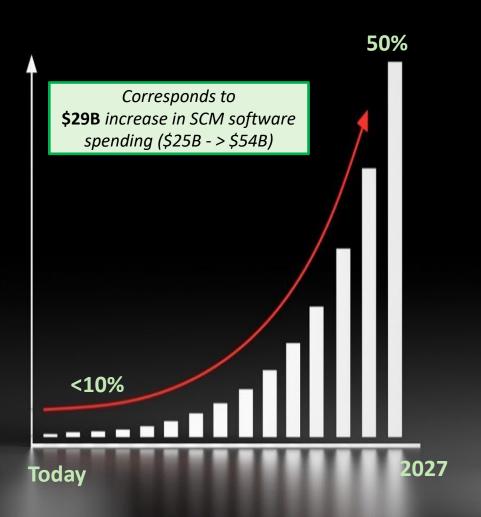

#### Use of supplier networks will grow to 50% by 2027

- Identity-driven supplier networks will drive this growth
- Transforms traditional supplier sourcing by providing easily accessible, high-quality, reliable data
- Blockchain technology will facilitate this transition, leveraging decentralization and immutability
- Only a decentralized technology can deliver this supplier network ecosystem